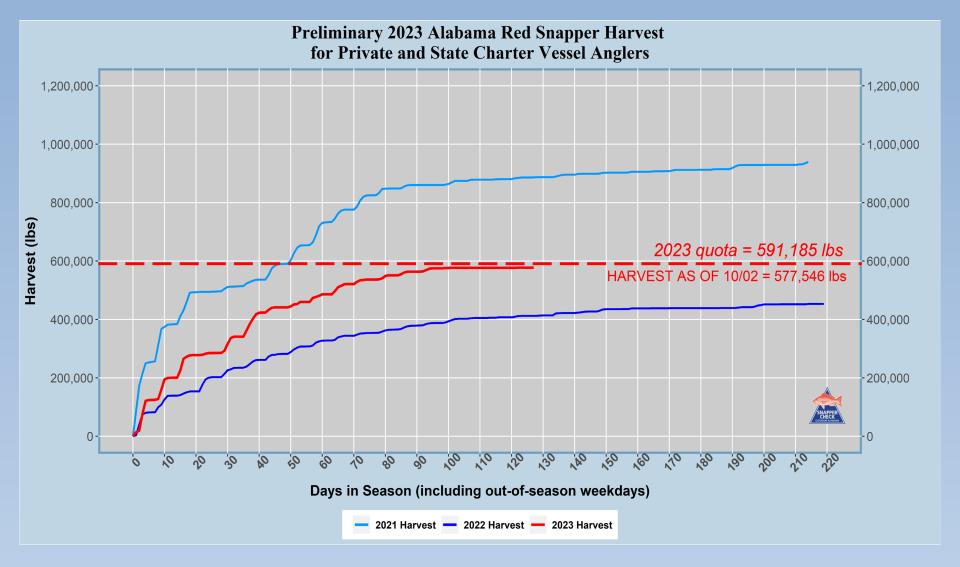

# Alabama Red Snapper Private Recreational Harvest - A Brief Update

Gulf of Mexico Fishery Management Council Meeting

Panama City Beach, Florida October 24, 2023

Season length: 2021 - 124 days open (four-day weekends, Fri - Mon)

2022 - 126 days open (four-day weekends, Fri – Mon)

2023 – 66 days open as of Oct. 2<sup>nd</sup> (four-day weekends, Fri – Mon)