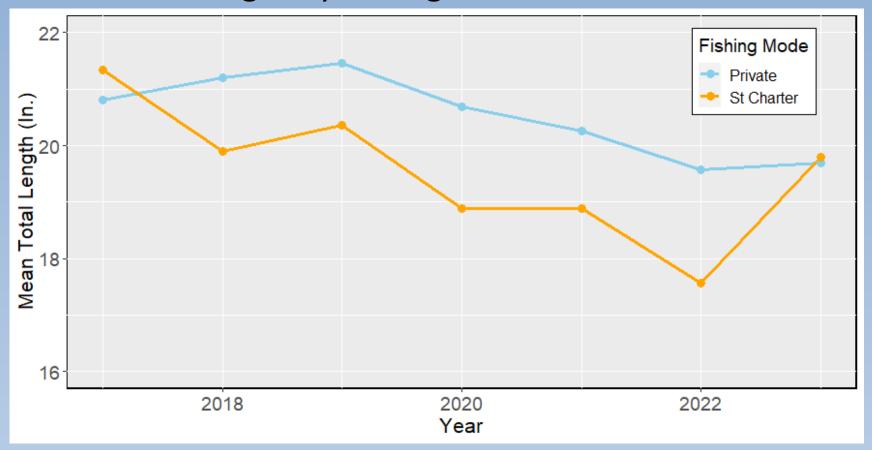

## Mean total length by fishing mode:

#### Number measured:

| Fishing Mode | 2017 | 2018 | 2019 | 2020 | 2021 | 2022 | 2023* |
|--------------|------|------|------|------|------|------|-------|
| Private      | 1062 | 780  | 1244 | 1154 | 800  | 459  | 366   |
| St Charter   | 89   | 42   | 101  | 197  | 159  | 67   | 76    |
| Total        | 1151 | 822  | 1345 | 1351 | 959  | 526  | 442   |