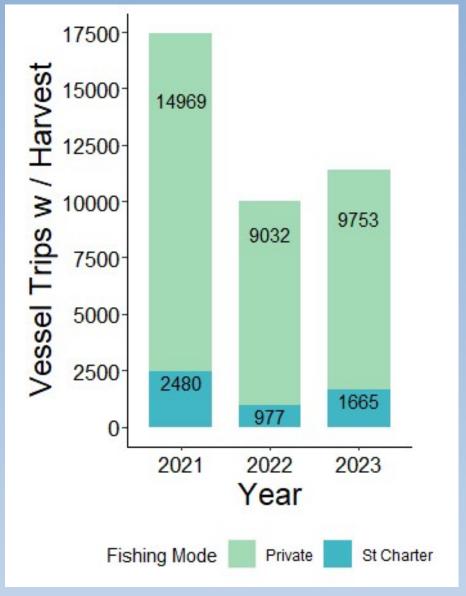

### Number weighed:

| Fishing Mode | 2017 | 2018 | 2019 | 2020 | 2021 | 2022 | 2023* |
|--------------|------|------|------|------|------|------|-------|
| Private      | 1062 | 780  | 1244 | 1154 | 800  | 459  | 365   |
| St Charter   | 89   | 42   | 101  | 197  | 159  | 67   | 76    |
| Total        | 1151 | 822  | 1345 | 1351 | 959  | 526  | 441   |





## Mean total length by fishing mode:



#### Number measured:

| Fishing Mode | 2017 | 2018 | 2019 | 2020 | 2021 | 2022 | 2023* |
|--------------|------|------|------|------|------|------|-------|
| Private      | 1062 | 780  | 1244 | 1154 | 800  | 459  | 366   |
| St Charter   | 89   | 42   | 101  | 197  | 159  | 67   | 76    |
| Total        | 1151 | 822  | 1345 | 1351 | 959  | 526  | 442   |





#### **RED SNAPPER TRIP METRICS**









All 2023 data through 10/2.

## QUESTIONS??