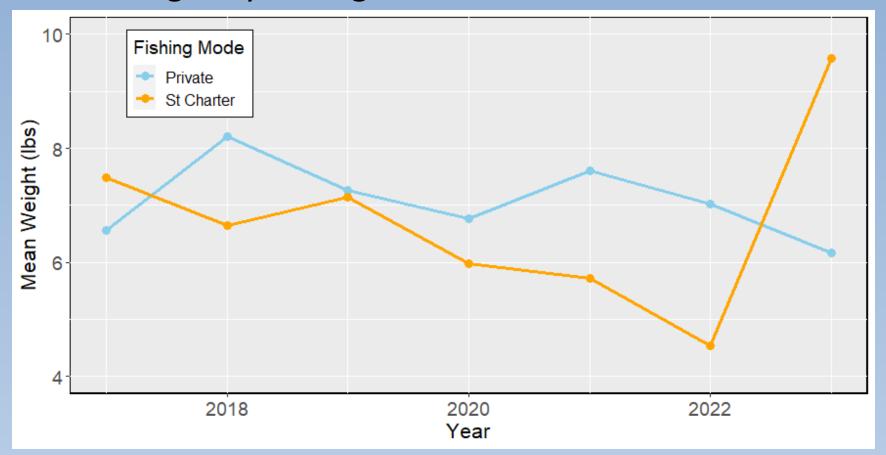

### Mean weight by fishing mode:

#### Number weighed:

| Fishing Mode | 2017 | 2018 | 2019 | 2020 | 2021 | 2022 | 2023* |
|--------------|------|------|------|------|------|------|-------|
| Private      | 1062 | 780  | 1244 | 1154 | 800  | 459  | 365   |
| St Charter   | 89   | 42   | 101  | 197  | 159  | 67   | 76    |
| Total        | 1151 | 822  | 1345 | 1351 | 959  | 526  | 441   |