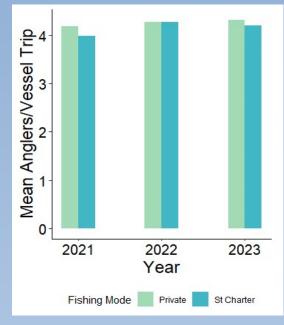

# Number weighed:

| Fishing Mode | 2017 | 2018 | 2019 | 2020 | 2021 | 2022 | 2023* |
|--------------|------|------|------|------|------|------|-------|
| Private      | 1062 | 780  | 1244 | 1154 | 800  | 459  | 365   |
| St Charter   | 89   | 42   | 101  | 197  | 159  | 67   | 76    |
| Total        | 1151 | 822  | 1345 | 1351 | 959  | 526  | 441   |





## Mean total length by fishing mode:



#### Number measured:

| Fishing Mode | 2017 | 2018 | 2019 | 2020 | 2021 | 2022 | 2023* |
|--------------|------|------|------|------|------|------|-------|
| Private      | 1062 | 780  | 1244 | 1154 | 800  | 459  | 366   |
| St Charter   | 89   | 42   | 101  | 197  | 159  | 67   | 76    |
| Total        | 1151 | 822  | 1345 | 1351 | 959  | 526  | 442   |





#### **RED SNAPPER TRIP METRICS**









All 2023 data through 10/2.

## QUESTIONS??