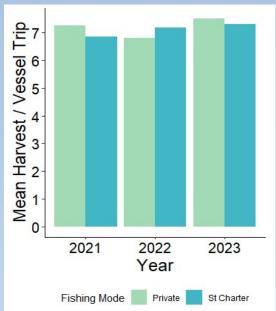

Number weighed:

| Fishing Mode | 2017 | 2018 | 2019 | 2020 | 2021 | 2022 | 2023* |
|--------------|------|------|------|------|------|------|-------|
| Private      | 1062 | 780  | 1244 | 1154 | 800  | 459  | 365   |
| St Charter   | 89   | 42   | 101  | 197  | 159  | 67   | 76    |
| Total        | 1151 | 822  | 1345 | 1351 | 959  | 526  | 441   |





## Mean total length by fishing mode:



#### Number measured:

| Fishing Mode | 2017 | 2018 | 2019 | 2020 | 2021 | 2022 | 2023* |
|--------------|------|------|------|------|------|------|-------|
| Private      | 1062 | 780  | 1244 | 1154 | 800  | 459  | 366   |
| St Charter   | 89   | 42   | 101  | 197  | 159  | 67   | 76    |
| Total        | 1151 | 822  | 1345 | 1351 | 959  | 526  | 442   |





#### **RED SNAPPER TRIP METRICS**









All 2023 data through 10/2.

## QUESTIONS??