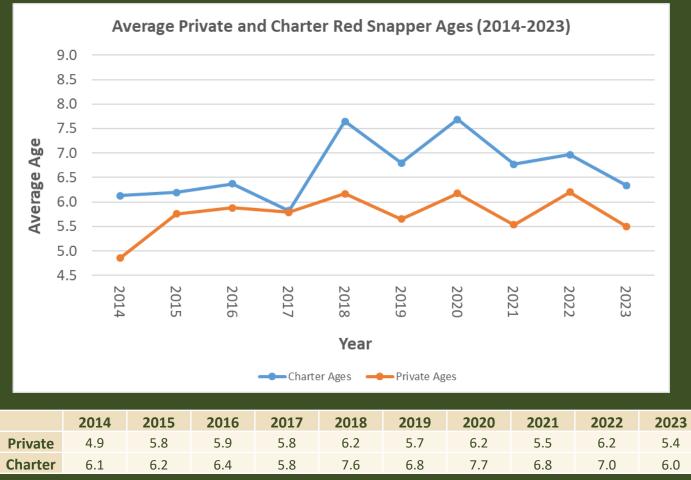

## Red Snapper Ages (2014-2023)

\*June 1 used as birthday and fractional ages calculated based upon edge codes

\*2023 ages are still being processed and table currently includes 265 charter age samples and 381 private samples (about 50 to 60% of annual age samples)