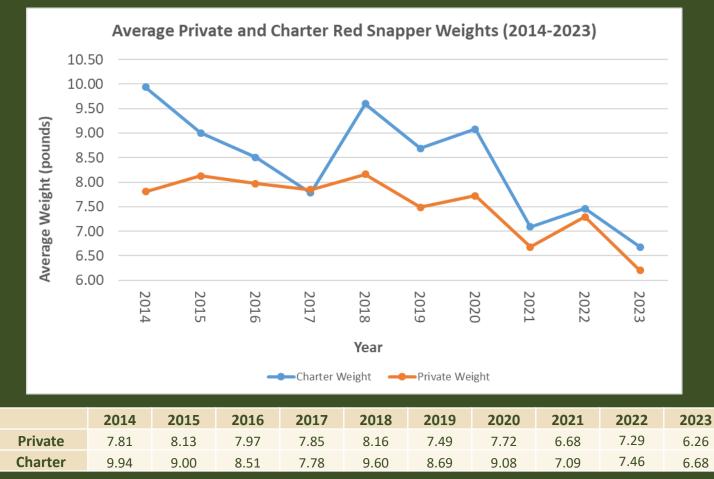

# Red Snapper Weights (2014-2023)

LOUISIANA ELECTRONIC STREET

\*Weights are in Pounds

\*2023 Data through Oct. 11 (576 Charter and 1341 Private weight samples)