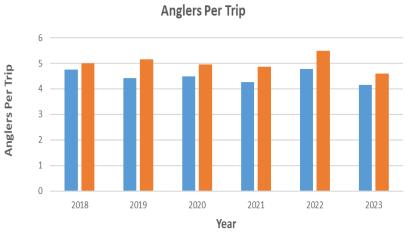

# Red Snapper CPUE (2018-2023)

Private Anglers per Trip
Charter Anglers per Trip

|  | Mode    | year | •    | Estimated<br>Targeted RS<br>Angler Trips | Estimated RS<br>Boat Trips |
|--|---------|------|------|------------------------------------------|----------------------------|
|  | Charter | 2018 | 5.01 | 8,104                                    | 1,618                      |
|  | Charter | 2019 | 5.15 | 9,058                                    | 1,759                      |
|  | Charter | 2020 | 4.95 | 5,084                                    | 1,027                      |
|  | Charter | 2021 | 4.86 | 8,082                                    | 1,663                      |
|  | Charter | 2022 | 5.49 | 5,917                                    | 1,078                      |
|  | Charter | 2023 | 4.59 | 8,750                                    | 1,907                      |
|  | Private | 2018 | 4.76 | 54,665                                   | 11,484                     |
|  | Private | 2019 | 4.41 | 71,059                                   | 16,113                     |
|  | Private | 2020 | 4.49 | 64,115                                   | 14,280                     |
|  | Private | 2021 | 4.26 | 68,790                                   | 16,148                     |
|  | Private | 2022 | 4.78 | 59,700                                   | 12,479                     |
|  | Private | 2023 | 4.15 | 59,164                                   | 14,241                     |