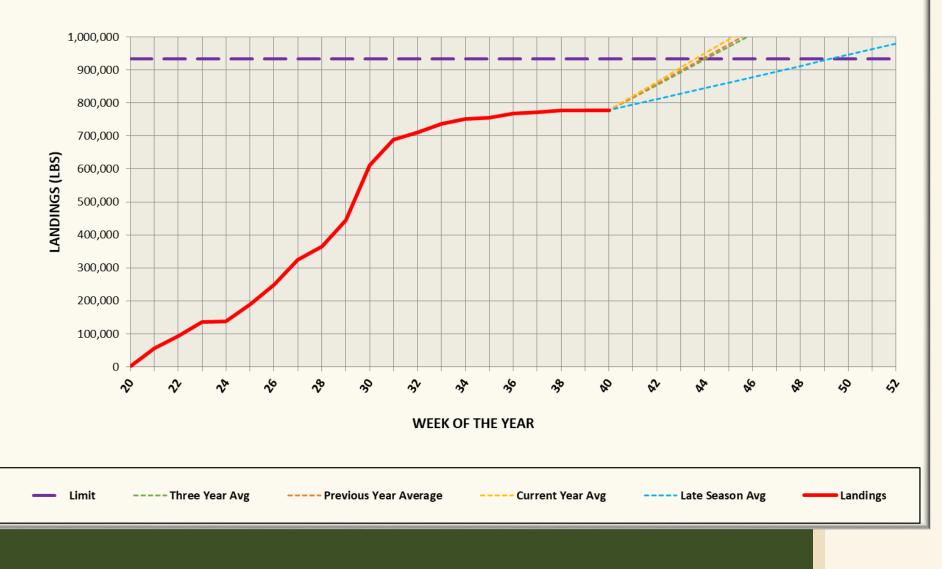

#### **2023 RECREATIONAL RED SNAPPER SUMMARY**

Chris Schieble | Reef Fish Committee Meeting | October 24, 2023

### 2023 Red Snapper Season

- 2023 allocation for private recreational and state charter harvest is 934,587 lbs.
- The private recreational red snapper season opened on May 26<sup>th</sup> in both state and federal waters daily with a 3 fish bag limit.
- A bag limit adjustment to 4 fish per angler was made beginning on July 17th .
- Season is currently still open



#### 2023 RECREATIONAL RED SNAPPER

#### LOUISIANA'S 2023 RED SNAPPER LANDING ESTIMATE PROJECTIONS



#### 2023 RECREATIONAL RED SNAPPER



# Red Snapper Weights (2014-2023)



LOUISIANA ELECTRONIC STREET

\*Weights are in Pounds

\*2023 Data through Oct. 11 (576 Charter and 1341 Private weight samples)

# Red Snapper Lengths (2014-2023)



\*Lengths are in Inches Total Length

\*2023 Data through Oct. 11 (576 charter and 1341 private length samples)



## Red Snapper Ages (2014-2023)



\*June 1 used as birthday and fractional ages calculated based upon edge codes

\*2023 ages are still being processed and table currently includes 265 charter age samples and 381 private samples (about 50 to 60% of annual age samples)



# Red Snapper CPUE (2018-2023)



Private Anglers per Trip
Charter Anglers per Trip



|  | Mode    | year | •    | Estimated<br>Targeted RS<br>Angler Trips | Estimated