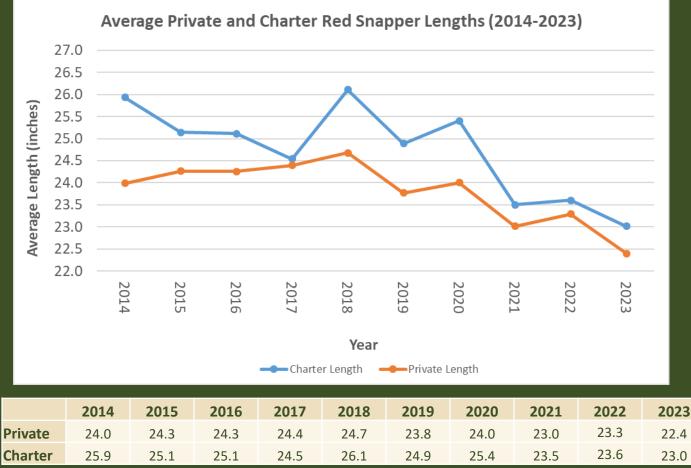

# Red Snapper Lengths (2014-2023)

\*Lengths are in Inches Total Length

\*2023 Data through Oct. 11 (576 charter and 1341 private length samples)