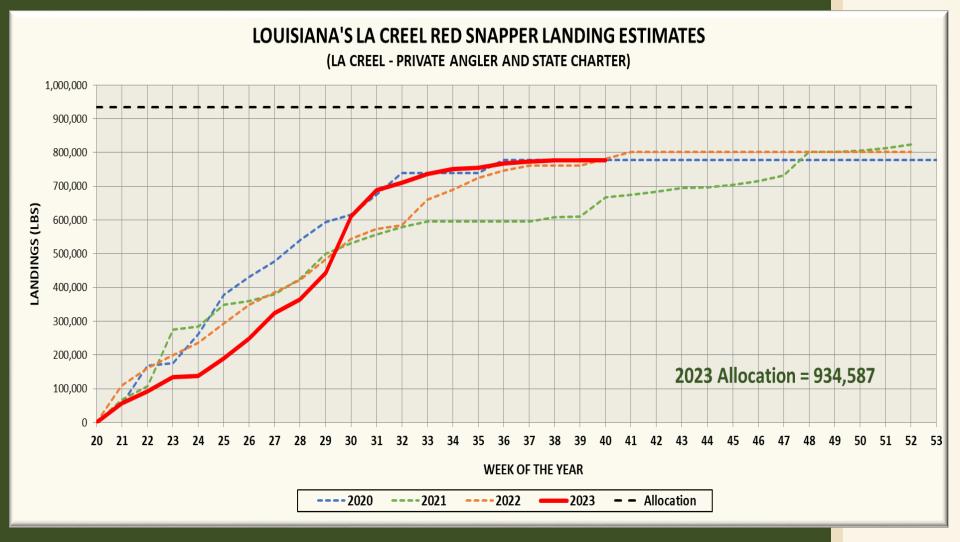

### 2023 Red Snapper Season

- 2023 allocation for private recreational and state charter harvest is 934,587 lbs.
- The private recreational red snapper season opened on May 26<sup>th</sup> in both state and federal waters daily with a 3 fish bag limit.
- A bag limit adjustment to 4 fish per angler was made beginning on July 17th .
- Season is currently still open

#### 2023 RECREATIONAL RED SNAPPER