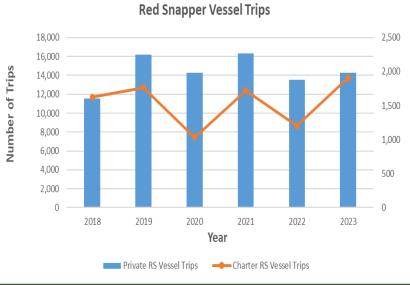

# Red Snapper CPUE (2018-2023)

Private Anglers per Trip
Charter Anglers per Trip

|  | Mode    | year | •    | Estimated<br>Targeted RS<br>Angler Trips | Estimated RS<br>Boat Trips |
|--|---------|------|------|------------------------------------------|----------------------------|
|  | Charter | 2018 | 5.01 | 8,104                                    | 1,618                      |
|  | Charter | 2019 | 5.15 | 9,058                                    | 1,759                      |
|  | Charter | 2020 | 4.95 | 5,084                                    | 1,027                      |
|  | Charter | 2021 | 4.86 | 8,082                                    | 1,663                      |
|  | Charter | 2022 | 5.49 | 5,917                                    | 1,078                      |
|  | Charter | 2023 | 4.59 | 8,750                                    | 1,907                      |
|  | Private | 2018 | 4.76 | 54,665                                   | 11,484                     |
|  | Private | 2019 | 4.41 | 71,059                                   | 16,113                     |
|  | Private | 2020 | 4.49 | 64,115                                   | 14,280                     |
|  | Private | 2021 | 4.26 | 68,790                                   | 16,148                     |
|  | Private | 2022 | 4.78 | 59,700                                   | 12,479                     |
|  | Private | 2023 | 4.15 | 59,164                                   | 14,241                     |