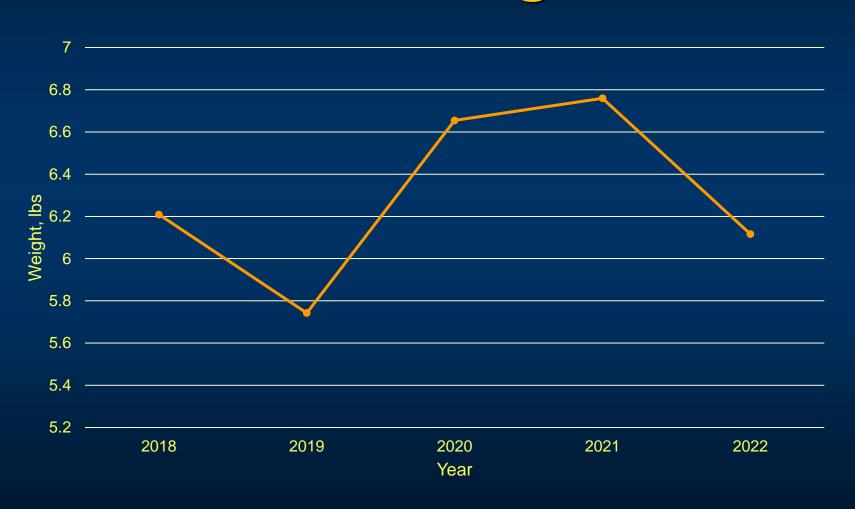

Texas 2022 Private Recreational Red Snapper Summary Dakus Geeslin



#### 2022 RED SNAPPER SEASON

- State water opened January 1; Federal water opened June 1
- 2022 quota 265,105 pounds
- Season Lengths
  - 94 Day Federal water season (closed September 2) (longest since 2008)
  - State water remained open year round
- 2022 landings = 149,147 pounds
  - (56% of quota)

# 2022 Red Snapper Private Boat Bag Distribution



#### 2022 Private Boat Red Snapper Length-Frequency



#### Red Snapper Mean Length Private Anglers



# 2022 Private Boat Red Snapper Weight-Frequency



#### Red Snapper Mean Weight Private Anglers



# Bag Distribution per Angler Trip

| Area    | Number of snapper per angler trip | Pounds of snapper per angler trip |
|---------|-----------------------------------|-----------------------------------|
| Federal | 1.22                              | 7.18                              |
| State   | 0.45                              | 2.59                              |

# Red Snapper CPUE Private Anglers



TEXAS

PARKS &

WILDLIFE