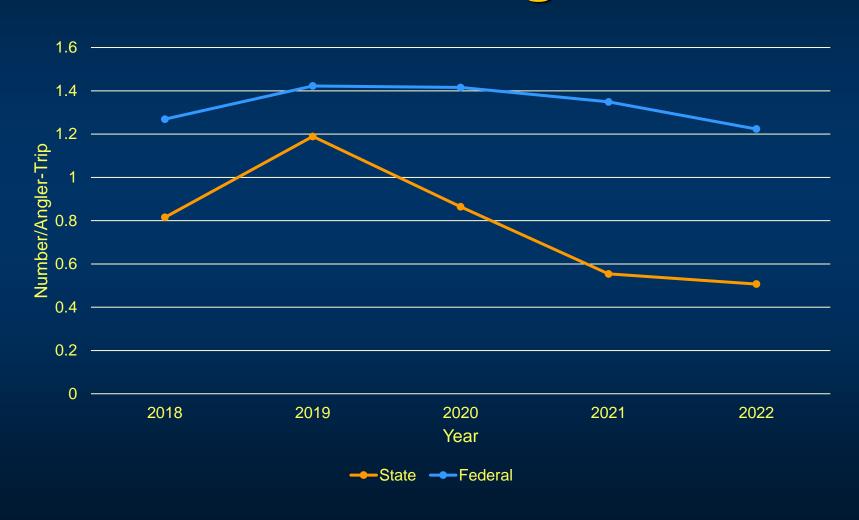

# Red Snapper CPUE Private Anglers

TEXAS

PARKS &

WILDLIFE

# Bag Distribution per Angler Trip

| Area    | Number of snapper per angler trip | Pounds of snapper per angler trip |
|---------|-----------------------------------|-----------------------------------|
| Federal | 1.22                              | 7.18                              |
| State   | 0.45                              | 2.59                              |