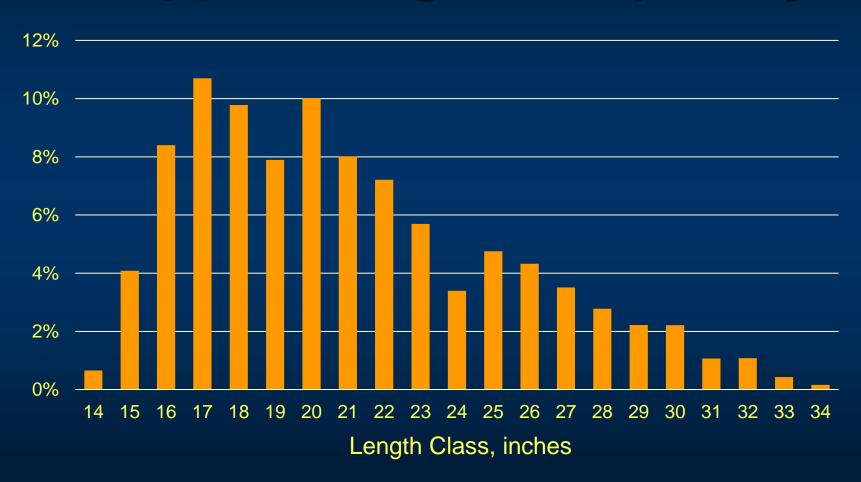

Texas 2022 Private Recreational Red Snapper Summary Dakus Geeslin



#### 2022 RED SNAPPER SEASON

- State water opened January 1; Federal water opened June 1
- 2022 quota 265,105 pounds
- Season Lengths
  - 94 Day Federal water season (closed September 2) (longest since 2008)
  - State water remained open year round
- 2022 landings = 149,147 pounds
  - (56% of quota)

# 2022 Red Snapper Private Boat Bag Distribution



#### 2022 Private Boat Red Snapper Length-Frequency



#### Red Snapper Mean Length Private Anglers



# 2022 Private Boat Red Snapper Weight-Frequency



#### Red Snapper Mean Weight Private Anglers



# Bag Distribution per Angler Trip

| Area    | Number of snapper per angler trip | Pounds of snapper per angler trip |
|---------|-----------------------------------|-----------------------------------|
| Federal | 1.22                              | 7.18                              |
| State   | 0.45                              | 2.59                              |

# Red Snapper CPUE Private Anglers



TEXAS

PARKS &

WILDLIFE