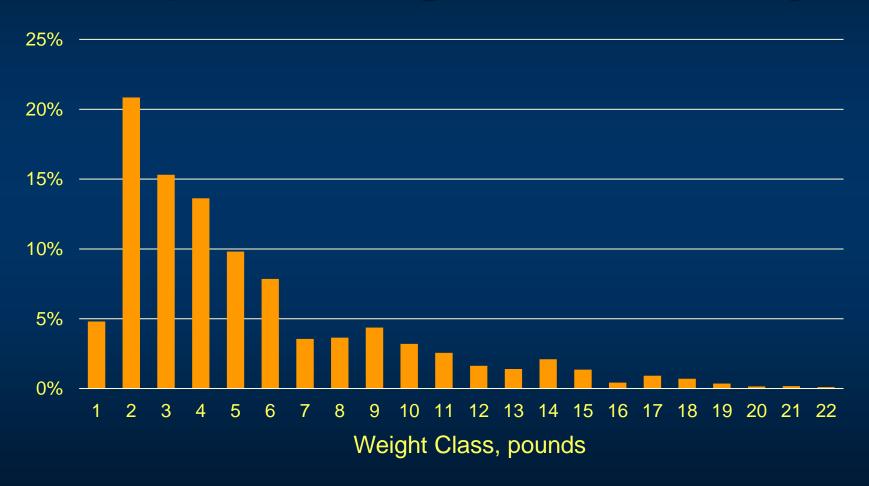

Texas 2022 Private Recreational Red Snapper Summary Dakus Geeslin



#### 2022 RED SNAPPER SEASON

- State water opened January 1; Federal water opened June 1
- 2022 quota 265,105 pounds
- Season Lengths
  - 94 Day Federal water season (closed September 2) (longest since 2008)
  - State water remained open year round
- 2022 landings = 149,147 pounds
  - (56% of quota)

# 2022 Red Snapper Private Boat Bag Distribution



#### 2022 Private Boat Red Snapper Length-Frequency



#### Red Snapper Mean Length Private Anglers



# 2022 Private Boat Red Snapper Weight-Frequency



#### Red Snapper Mean Weight Private Anglers



# Bag Distribution per Angler Trip

| Area    | Number of snapper per angler trip | Pounds of snapper per angler trip |
|---------|-----------------------------------|-----------------------------------|
| Federal | 1.22                              | 7.18                              |
| State   | 0.45                              | 2.59                              |

# Red Snapper CPUE Private Anglers



TEXAS

PARKS &

WILDLIFE