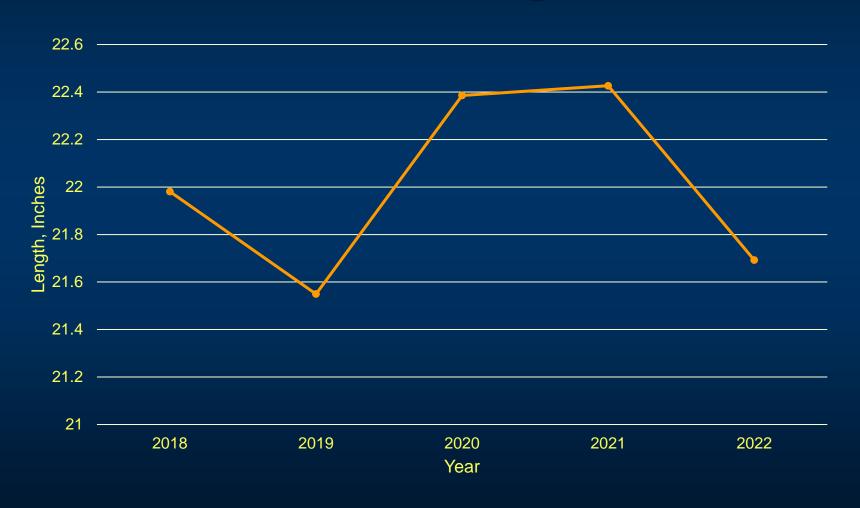

Texas 2022 Private Recreational Red Snapper Summary Dakus Geeslin



#### 2022 RED SNAPPER SEASON

- State water opened January 1; Federal water opened June 1
- 2022 quota 265,105 pounds
- Season Lengths
  - 94 Day Federal water season (closed September 2) (longest since 2008)
  - State water remained open year round
- 2022 landings = 149,147 pounds
  - (56% of quota)

# 2022 Red Snapper Private Boat Bag Distribution



#### 2022 Private Boat Red Snapper Length-Frequency



#### Red Snapper Mean Length Private Anglers



# 2022 Private Boat Red Snapper Weight-Frequency



#### Red Snapper Mean Weight Private Anglers



# Bag Distribution per Angler Trip

| Area    | Number of snapper per angler trip | Pounds of snapper per angler trip |
|---------|-----------------------------------|-----------------------------------|
| Federal | 1.22                              | 7.18                              |
| State   | 0.45                              | 2.59                              |

# Red Snapper CPUE Private Anglers



TEXAS

PARKS &

WILDLIFE