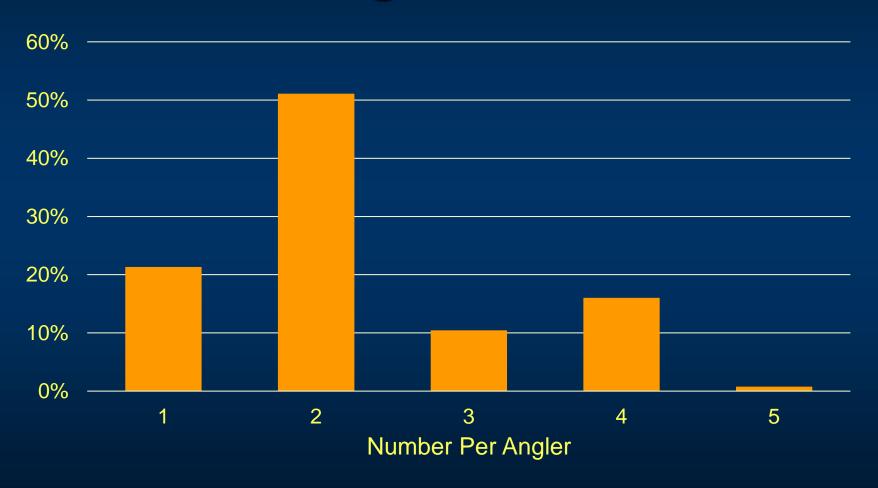

# 2022 Red Snapper Private Boat Bag Distribution

# Bag Distribution per Angler Trip

| Area    | Number of snapper per angler trip | Pounds of snapper per angler trip |
|---------|-----------------------------------|-----------------------------------|
| Federal | 1.22                              | 7.18                              |
| State   | 0.45                              | 2.59                              |