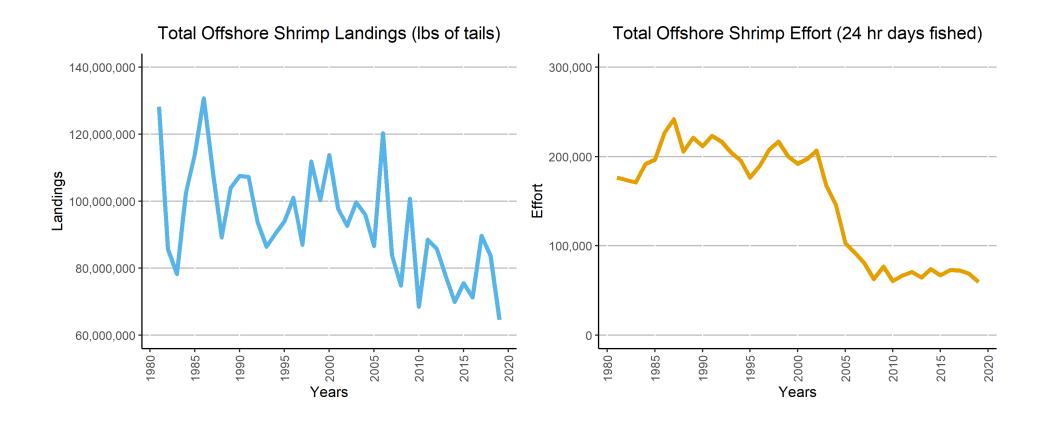

### 2019 Total Offshore Gulf Shrimp Landings and Effort

\*Total = Brown + Pink + White + Royal Red + Other Shrimp