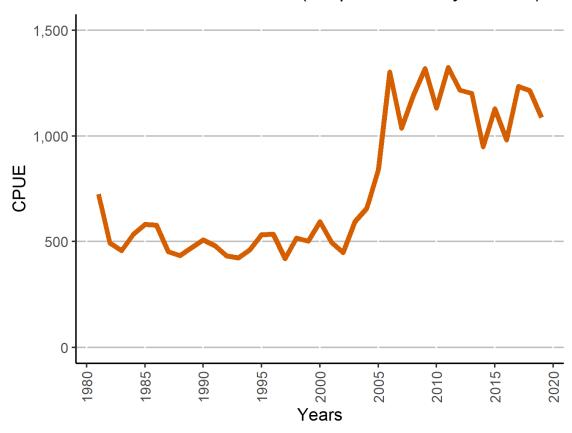

## 2019 Total Offshore Gulf Shrimp Catch Per Unit Effort (CPUE)

Total Offshore CPUE (lbs per 24 hr days fished)

\*Total = Brown + Pink + White + Royal Red + Other Shrimp