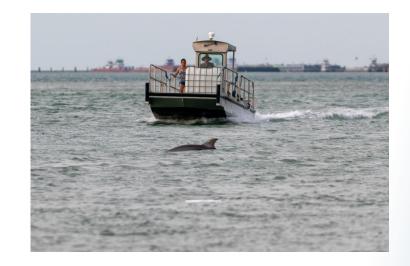

Enforcement Overview FY 2023 Quarter 3









## Gulf of Mexico Snapshot

- >198 Opened Incidents
- >4 Cases referred to General Counsel/US DOJ
- >13 Summary Settlements (\$350-\$2250)
  - Retention during closureTED/BRD Requirements
- >39% No Violations or Compliance Assistance









### **ENFORCEMENT HIGHLIGHTS** Snapper and Unpermitted Charter Efforts



# ➤ Forts of Entry TX/MX Border, EEZ Patrols











## **Enforcement Partnerships & Referrals**

GMFMC Enforcement Partners



- Encompasses entire SED
- •Within GMFMC:

TEXAS PARKS & WILDLIFE

• AMRD, FWC, TPWD, USCG











## **CURRENT SPOTLIGHT**



➤Marine Mammal Harassment



#### Lobster Mini-Season











#### **BLUE TROPHY HMS Tournament Focus** ► Rough Weather

#### **PALOS DE TORTUGA**

#### **ROGUE SWEEP** >IUU/SIMP Focus >68,000lbs seafood

- inspected
- ► Launcha deterrence patrols

















## **TARGETED OPERATIONS**

#### **ENDLESS SUMMER**

Red Snapper Focus ► Rough Weather





#### **DOUBLE DOWN**

#### >Unpermitted Charter Focus ► Vessel ID















## **Report A Violation**

# NOAA's Law Enforcement Hotline, available 24/7 at (800) 853-1964

- Location, time, and date of the activity.
- Description of the activity.
- Name(s) of the vessel, owner/operator, captain, crew, or additional witnesses.



## QUESTIONS