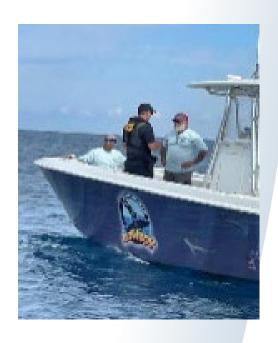

#### TARGETED OPERATIONS

### LOS COYOTES EL TEJANO

- >IUU/SIMP Focus
- >>19,000lbs seafood, >500 cars inspected, 3,000 red snapper seized
- Launcha deterrence patrols