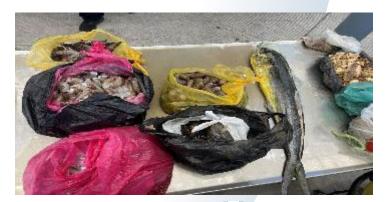

### LOS COYOTES EL TEJANO

- >IUU/SIMP Focus
- >>19,000lbs seafood, >500 cars inspected, 3,000 red snapper seized
- Launcha deterrence patrols