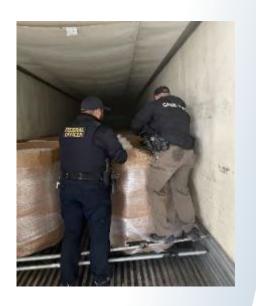

### LOS COYOTES EL TEJANO

- >IUU/SIMP Focus
- >>19,000lbs seafood, >500 cars inspected, 3,000 red snapper seized
- Launcha deterrence patrols