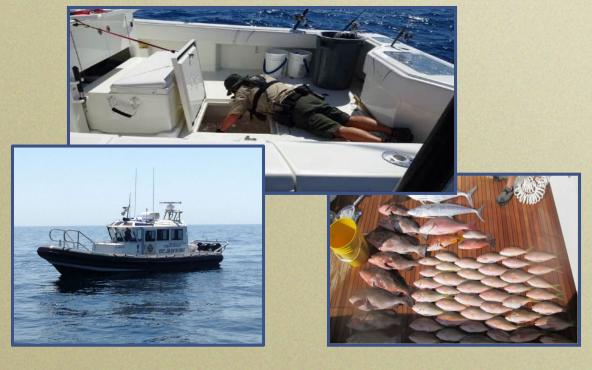

- Possession of 25 Red
  Snapper Out of Season
- Possession of 5 Undersize Red Snapper
- Possession of Gag Grouper Filets During Closed Season

- Chartering in Federal waters without a Federal Reef Fish Permit
- Possession of Reef Fish in the Madison Swanson MPA