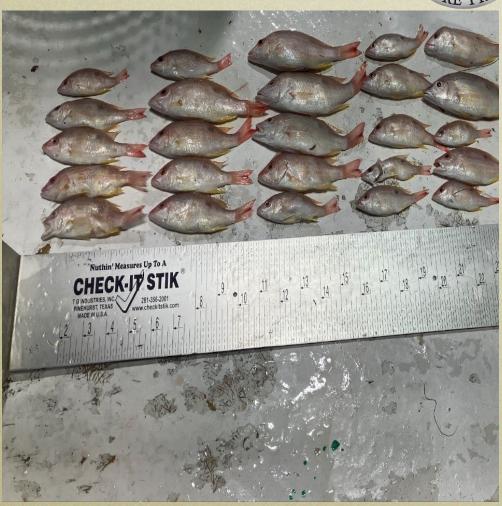

#### **Commercial Shrimp Vessel**

- Bycatch Violation
- Possession of 33
  Undersize Lane Snapper