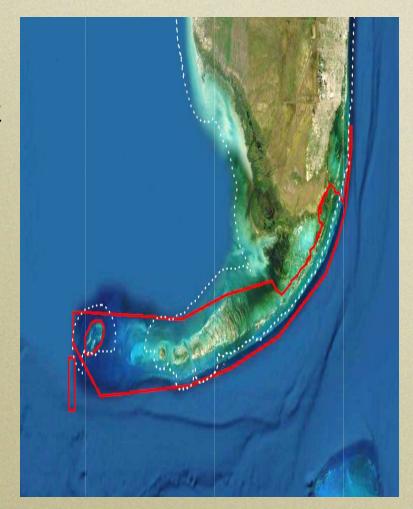

## Regional Statewide JEA Efforts

- Dockside/Offload Inspections 914hrs
- Vessel Patrol 1818hrs
- Marine Mammal 756hrs
- Outreach 128hrs
- Total Regional Federal Patrol Efforts = 3616hrs

#### FKNMS JEA

- 1300 Patrol Hours
- Sanctuary Preservation Areas (SPA) & Existing Management Areas - 402hrs
- Western/Eastern Sambo
  Ecological Reserve & Special
  Use Areas 129hrs
- WMA's 450hrs
- Tortugas 142hrs
- All Other Hours 178hrs