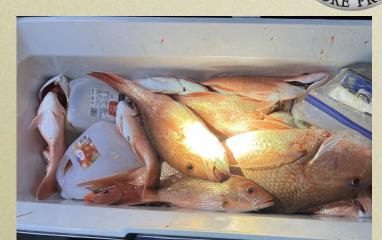

- Possession of 25 Red
  Snapper Out of Season
- Possession of 5 Undersize Red Snapper
- Possession of Gag Grouper Filets During Closed Season

- Chartering in Federal waters without a Federal Reef Fish Permit
- Possession of Reef Fish in the Madison Swanson MPA