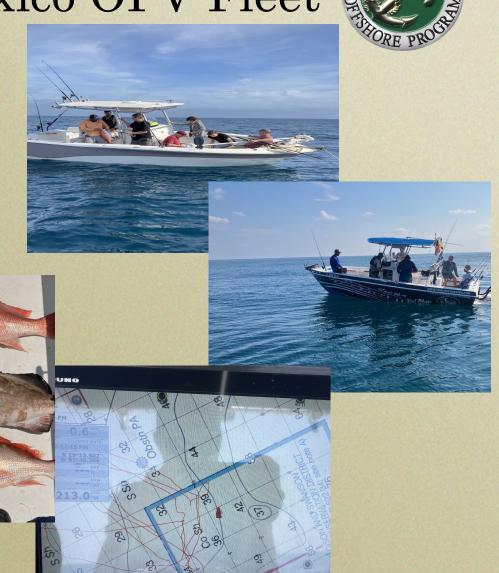

- Possession of 25 Red
  Snapper Out of Season
- Possession of 5 Undersize Red Snapper
- Possession of Gag Grouper Filets During Closed Season

- Chartering in Federal waters without a Federal Reef Fish Permit
- Possession of Reef Fish in the Madison Swanson MPA