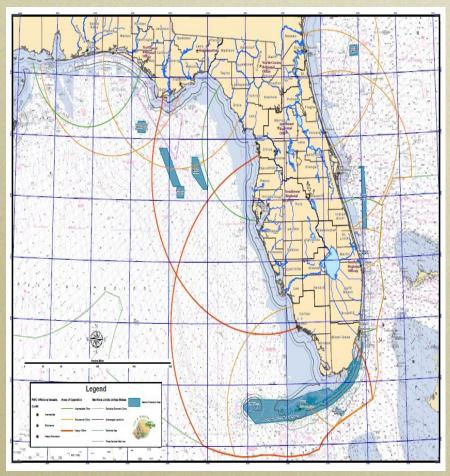

## Regional Statewide JEA Efforts

- Dockside/Offload Inspections 914hrs
- Vessel Patrol 1818hrs
- Marine Mammal 756hrs
- Outreach 128hrs
- Total Regional Federal Patrol Efforts = 3616hrs

#### FKNMS JEA

- 1300 Patrol Hours
- Sanctuary Preservation Areas (SPA) & Existing Management Areas - 402hrs
- Western/Eastern Sambo
  Ecological Reserve & Special
  Use Areas 129hrs
- WMA's 450hrs
- Tortugas 142hrs
- All Other Hours 178hrs